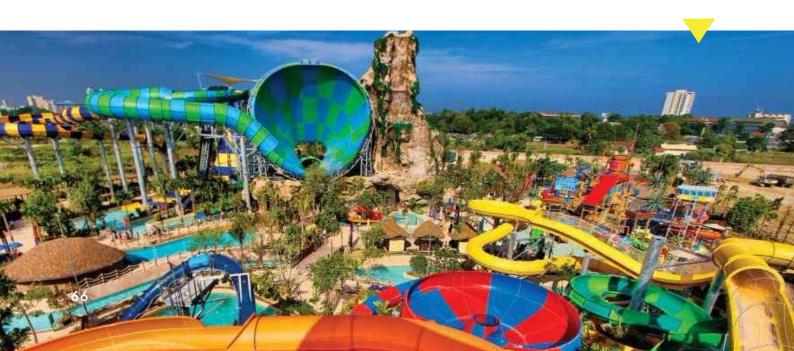

# WATERPARK

Vana Nava Water Jungle, Asia's First Water Jungle, is located in Thailand's most beloved resort town of Hua Hin. As the first ecologically aware community water park in the region, Vana Nava Water Jungle has literally transformed an empty plot of land into a tropical jungle, with over 200.000 plants and trees delivered from across Thailand in its 3.2 hectares property. Combining state-of-the-art technology and modern facilities with 20 attractions comprising of signature rides, exciting slides, as well as Thailand's First Professional Underwater Studio. The project for the construction of the first ecological swimming pool was commissioned at Proud Real Estate in Thailand, a community aware water park with 19 rides and slides. The construction involved the largest and longest water slide in Thailand and the tallest man-made mountain with waterfall in Asia. The water used to fill the swimming pool came from the main river of the city and was yellow and cloudy with a lot of turbidity. The customer's consultant specified that they needed specific filters to have crystal water and with the help of our local dealer S. NAPA we provide to the resort 10 Culligan HCF Diatomaceous Earth Filters of different capacities that solved the customer's problem with the result of a crystal-clear water.