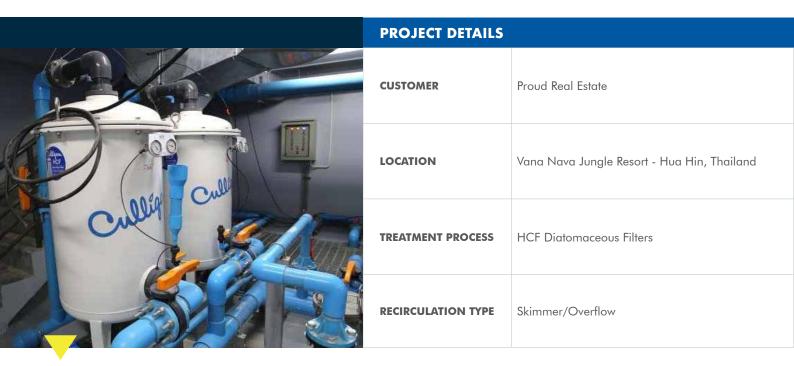

# WATERPARK

Vana Nava Water Jungle, Asia's First Water Jungle, is located in Thailand's most beloved resort town of Hua Hin. As the first ecologically aware community water park in the region, Vana Nava Water Jungle has literally transformed an empty plot of land into a tropical jungle, with over 200.000 plants and trees delivered from across Thailand in its 3.2 hectares property. Combining state-of-the-art technology and modern facilities with 20 attractions comprising of signature rides, exciting slides, as well as Thailand's First Professional Underwater Studio. The project for the construction of the first ecological swimming pool was commissioned at Proud Real Estate in Thailand, a community aware water park with 19 rides and slides. The construction involved the largest and longest water slide in Thailand and the tallest man-made mountain with waterfall in Asia. The water used to fill the swimming pool came from the main river of the city and was yellow and cloudy with a lot of turbidity. The customer's consultant specified that they needed specific filters to have crystal water and with the help of our local dealer S. NAPA we provide to the resort 10 Culligan HCF Diatomaceous Earth Filters of different capacities that solved the customer's problem with the result of a crystal-clear water.