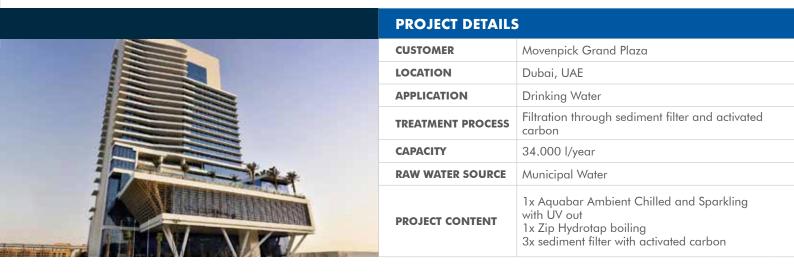

AE                                                                                          |  |  |  |
| Drinking Water                                                                                      |  |  |  |
| Filtration through sediment filter and activated carbon                                             |  |  |  |
| 10.000 l/year                                                                                       |  |  |  |
| Municipal Water                                                                                     |  |  |  |
| 1x Aquabar Ambient Chilled and Sparkling<br>with UV out<br>1x sediment filter with activated carbon |  |  |  |
|                                                                                                     |  |  |  |

## 34.000 L/YEAR



#### 70.000 L/YEAR



| PROJECT DETAILS   |                                                               |  |  |
|-------------------|---------------------------------------------------------------|--|--|
| CUSTOMER          | Cupagahwa                                                     |  |  |
| LOCATION          | UAE- 5 locations (3 in Dubai, 1 in Al Ain, 1 in<br>Abu Dhabi) |  |  |
| APPLICATION       | Drinking Water                                                |  |  |
| TREATMENT PROCESS | Filtration through sediment filter and activated carbon       |  |  |
| CAPACITY          | 70.000 l/year                                                 |  |  |
| RAW WATER SOURCE  | Municipal Water                                               |  |  |
| PROJECT CONTENT   | 5x Zip Hydrotap<br