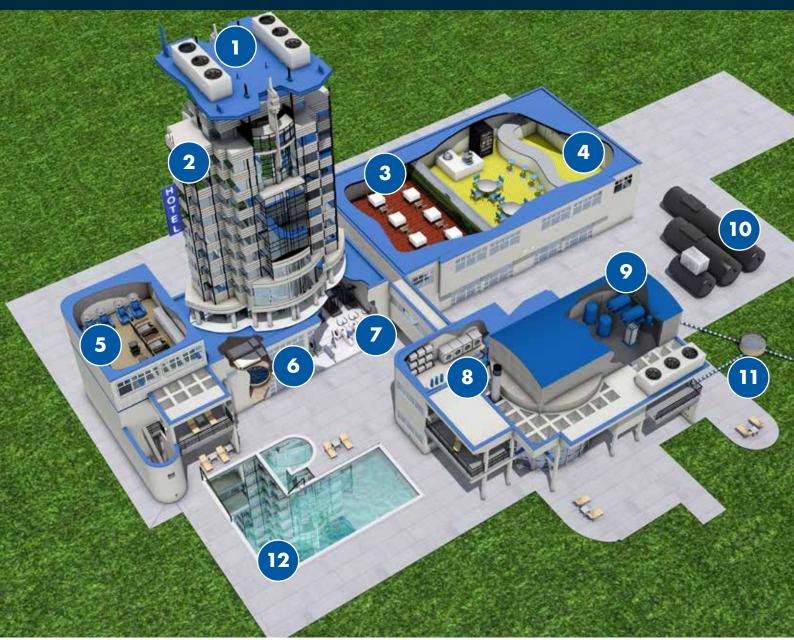

#### WATER FOR HOTELS

Culligan customers in the hospitality industry can realize substantial benefits by using treated water in boilers, hot water heaters, cooling towers, food service, laundry, and services. Culligan's water treatment systems help uphold quality standards, while adding value to the business.

# WATER FOR HOSPITALITY

Culligan customers in the hospitality industry can realize substantial benefits by using treated water in boilers, hot water heaters, cooling towers, food service, laundry, and services. Culligan's water treatment systems help uphold quality standards, while adding value to your business. Bad water sends guests packing: win them over with exceptional, quality water that can transform everything from spa experiences to linens and morning coffee. From food services and laundry equipments to cooling towers and hot water heater pre-treatment, from swimming pools and spas to recycling shower and basin water for irrigation, the applications for hospitality and hotel water treatment touch every part of your customer's experience. Culligan has systems and speciality chemicals for every application and backs it up with a one stop shop for service and support. Whether you are in Dubai, New York, Milan, Warsaw or Lagos, your customers expect the same standards regardless of local conditions.