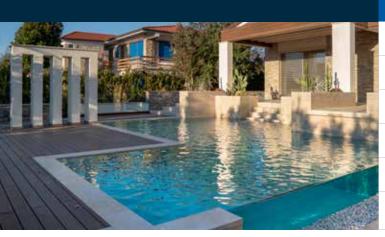

# PRIVATE SWIMMING POOL

| DETTAGLI PROGET    | то                                                    |
|--------------------|-------------------------------------------------------|
| CUSTOMER           | Ceresio 7                                             |
| LOCATION           | Milano, Italy                                         |
| TREATMENT PROCESS  | HCF Diatomaceous Filters                              |
| RECIRCULATION TYPE | Overflow                                              |
| LIGHTS             | Monochromatic Led                                     |
| ACCESSORIES        | Inox Accessories - Lumbar whirlpools - Heating system |

Right in the **headquarters of the company in Milan**, when it was decided to enrich the top floor of the building with a **luxury restaurant** (info@ceresio7.com) overlooking the city skyline and **two swimming pools**, Culligan has been selected to take care of the technological part of the pools that rise on the penthouse floor of the building; below them they live daily the garments of the future collections of the fashion house in offices and showrooms. Each of the two tubs, really elegant for shapes and choice of materials, measures approx. 11 x m. 5.5, is equipped with **prestigious accessories**, it has **4 hydromassage stations** and is lit by **8 LED headlights** of 3 watts each. To obtain the maximum possible result, **diatom dust filtration** could not be missing: in fact in each of the technical rooms serving the pools, **2 HCFs of 20 cubic meters stand out.** 