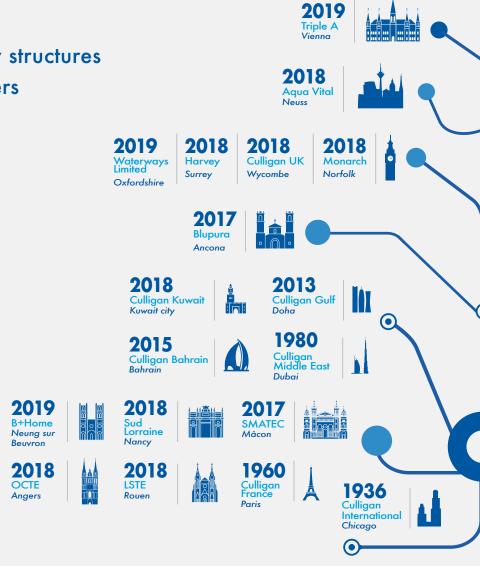

In Culligan, we love water since 1936.

90 Countries
900 Dealerships
15 Direct company structures
3 Million Customers

Culligan is a truly global company that prides itself on providing consistent high quality water across the world. Whether you are drinking tea made from a Zip instant boiling Hydrotap in Australia, pure office water from a

#### Culligan was founded in Illinois, USA in 1936 by Emmett Culligan

cooler in Argentina or drinking water through the municipal pipe network in Kigali, Rwanda, you are guaranteed the same high quality and renowned Culligan service. Culligan technicians serve over 3 million customers worldwide.

# Sectors We are Serving

90 Countries
900 Dealerships
15 Direct company structures
3 Million Customers