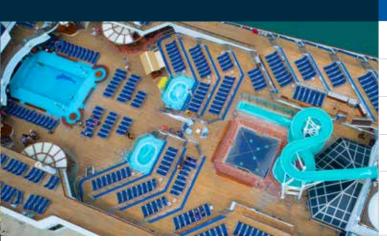

#### WATERPARK ON A CRUISE SHIP

#### PROJECT DETAILS

| CUSTOMER          | Cruise Line                                                                   |
|-------------------|-------------------------------------------------------------------------------|
| TREATMENT PROCESS | Filtration - Chemical Conditioning                                            |
| CAPACITY          | 6.816 + 2.760 m³/day                                                          |
| RAW WATER SOURCE  | Potable Water                                                                 |
| PROJECT CONTENT   | 4 + 2 Cartridge filter<br>UV Disinfection<br>Automatic Bromine and pH control |