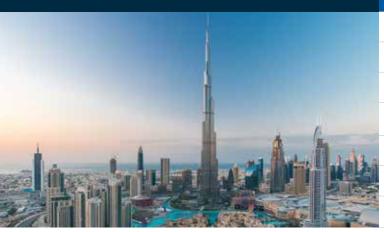

## 2.500 M<sup>3</sup>/DAY

| PROJECT DETAILS   |                                                         |  |  |
|-------------------|---------------------------------------------------------|--|--|
| CUSTOMER          | Burj Khalifa                                            |  |  |
| LOCATION          | Dubai, UAE                                              |  |  |
| APPLICATION       | Domestic water                                          |  |  |
| TREATMENT PROCESS | Filtration, Chemicals dosing system,<br>UV disinfection |  |  |
| CAPACITY          | 2.500 m³/day                                            |  |  |
| RAW WATER SOURCE  | Public Water                                            |  |  |
| PROJECT CONTENT   | 6x HF6 UF 60 SP in SS ASME Coded                        |  |  |