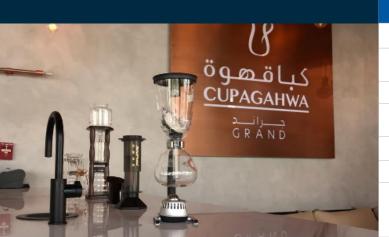

#### 70.000 L/YEAR

| PROJECT DETAILS   |                                                               |  |  |
|-------------------|---------------------------------------------------------------|--|--|
| CUSTOMER          | Cupagahwa                                                     |  |  |
| LOCATION          | UAE- 5 locations (3 in Dubai, 1 in Al Ain, 1 in<br>Abu Dhabi) |  |  |
| APPLICATION       | Drinking Water                                                |  |  |
| TREATMENT PROCESS | Filtration through sediment filter and activated carbon       |  |  |
| CAPACITY          | 70.000 l/year                                                 |  |  |
| RAW WATER SOURCE  | Municipal Water                                               |  |  |
| PROJECT CONTENT   | 5x Zip Hydrotap<br>5x sediment filter with activated carbon   |  |  |