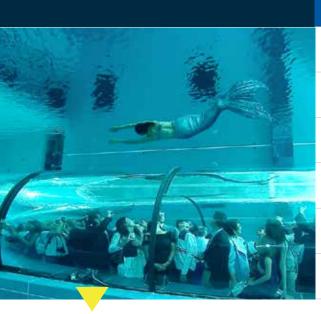

# PUBLIC SWIMMING POOL

| DETTAGLI PROGETTO  |                                                                  |
|--------------------|------------------------------------------------------------------|
| CUSTOMER           | Y-40                                                             |
| LOCATION           | Montegrotto Terme (PD), Italy                                    |
| TREATMENT PROCESS  | HMS (Multi-Media Filtration), Plants suitable for thermal waters |
| RECIRCULATION TYPE | Overflow                                                         |
| LIGHTS             | Monochromatic Led                                                |
| ACCESSORIES        | Inox Accessories                                                 |
|                    |                                                                  |

#### Y-40, the deepest pool in the world, is signed Culligan!

Strongly wanted by the Boaretto family from Montegrotto (PD) this ambitious all-Italian project, with its **42 meters of depth**, establishes the new world record, being the only one with **thermal water** variable between 32 and 34° C! As have established the likes of Enzo Maiorca and Umberto Pellizzari, diving for the official measurement, Y-40 will become a paradise for divers, coming from all over Europe and surely also from overseas, recording the passage of thousands of users who will be able to admire our plant room, which - contrary to other realities in which it is found in narrow environments and hidden - Y-40 owners wanted to make it visible to everyone: the **Culligan filters (these are 4 HMS Plus A180 Special for one course total of 720 m<sup>3</sup>/h) are "in the window" overlooking the meeting room**, just for the pride of showing the "beating heart" that guarantees a beautiful water, treated by Culligan! A **beautiful and pure water**, which guarantees **perfect visibility** up to 42 meters and which impressed all those very positively who have tested it. We would also like to point out that the Hotel Millepini, which hosts Y-40, yes is completely entrusted to Culligan for the entire treatment water. In addition to the pool, we have installed **drinking water treatment plants, softening and reverse osmosis** to best use the water of the well, for all hygienic and thermo-sanitary uses. The "Goccione" Culligan completes our 360° service in the world of water!