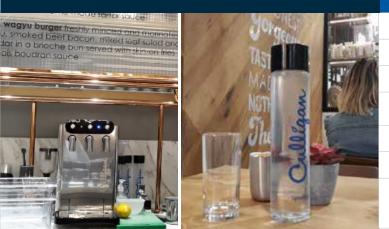

### 10.000 L/YEAR

| PROJECT DETAILS                                                                                     |  |  |  |
|-----------------------------------------------------------------------------------------------------|--|--|--|
| Jones the Grocer                                                                                    |  |  |  |
| Dubai, UAE                                                                                          |  |  |  |
| Drinking Water                                                                                      |  |  |  |
| Filtration through sediment filter and activated carbon                                             |  |  |  |
| 10.000 l/year                                                                                       |  |  |  |
| Municipal Water                                                                                     |  |  |  |
| 1x Aquabar Ambient Chilled and Sparkling<br>with UV out<br>1x sediment filter with activated carbon |  |  |  |
|                                                                                                     |  |  |  |

## 34.000 L/YEAR

#### 70.000 L/YEAR

| PROJECT DETAILS   |                                                               |  |  |
|-------------------|---------------------------------------------------------------|--|--|
| CUSTOMER          | Cupagahwa                                                     |  |  |
| LOCATION          | UAE- 5 locations (3 in Dubai, 1 in Al Ain, 1 in<br>Abu Dhabi) |  |  |
| APPLICATION       | Drinking Water                                                |  |  |
| TREATMENT PROCESS | Filtration through sediment filter and activated carbon       |  |  |
| CAPACITY          | 70.000 l/year                                                 |  |  |
| RAW WATER SOURCE  | Municipal Water                                               |  |  |
| PROJECT CONTENT   | 5x Zip Hydrotap<br>5x sediment filter with activated carbon   |  |  |