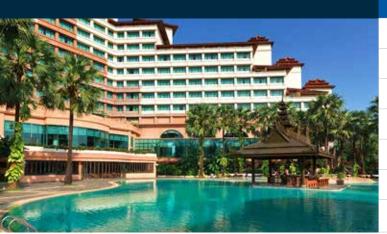

# 864 M<sup>3</sup>/DAY

| PROJECT DETAILS   |                       |  |
|-------------------|-----------------------|--|
| CUSTOMER          | Sedona Hotel          |  |
| LOCATION          | Mynmar                |  |
| APPLICATION       | Production Water      |  |
| TREATMENT PROCESS | Softening             |  |
| CAPACITY          | 864 m³/day            |  |
| RAW WATER SOURCE  | Public Water          |  |
| PROJECT CONTENT   | HA290 Duplex Softener |  |