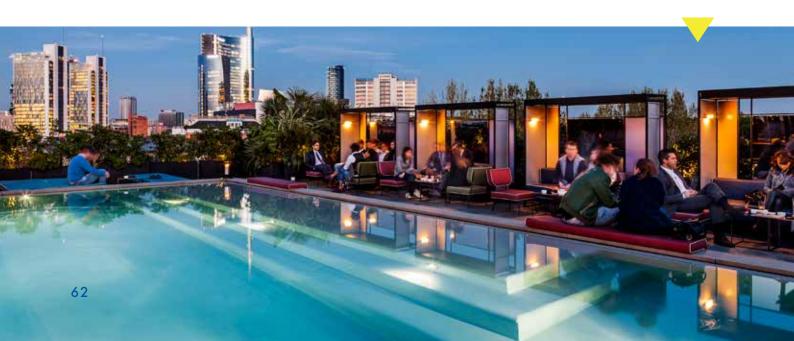

# PRIVATE SWIMMING POOL

| DETTAGLI PROGET    | то                                                    |
|--------------------|-------------------------------------------------------|
| CUSTOMER           | Ceresio 7                                             |
| LOCATION           | Milano, Italy                                         |
| TREATMENT PROCESS  | HCF Diatomaceous Filters                              |
| RECIRCULATION TYPE | Overflow                                              |
| LIGHTS             | Monochromatic Led                                     |
| ACCESSORIES        | Inox Accessories - Lumbar whirlpools - Heating system |

Dsquared<sup>2</sup> is an Italian fashion house founded in 1996 by twins Canadians Dean and Dan Caten (real surname Catenacci) who work in international fashion since 1984. In 1991 they came to Italy where in 1994, after numerous collaborations with the most important fashion houses, they made their first male collection, which is the first step towards a long series of fashion shows-events, destined to capture the attention of journalists and buyers thanks to their clever combination of style, music and entertainment. The intelligent mix of irreverent Canadian and refined irony Italian tailoring, combined with obsessive attention to detail, represent the basis of today's Dsquared2 philosophy, which has given life to a unique concept of alternative luxury. Dean and Dan share their life and their work between Milan and London, but they create their collections always in Italy: "Born in Canada, living in London, made in Italy".

Right in the **headquarters of the company in Milan**, when it was decided to enrich the top floor of the building with a **luxury restaurant** (info@ceresio7.com) overlooking the city skyline and **two swimming pools**, Culligan has been selected to take care of the technological part of the pools that rise on the penthouse floor of the building; below them they live daily the garments of the future collections of the fashion house in offices and showrooms. Each of the two tubs, really elegant for shapes and choice of materials, measures approx. 11 x m. 5.5, is equipped with **prestigious accessories**, it has **4 hydromassage stations** and is lit by **8 LED headlights** of 3 watts each. To obtain the maximum possible result, **diatom dust filtration** could not be missing: in fact in each of the technical rooms serving the pools, **2 HCFs of 20 cubic meters stand out.** 